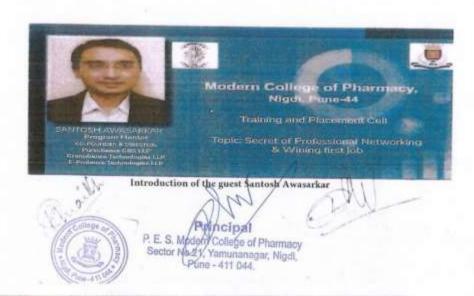

Modern College Of Pharmacy's Career Path (2021) 2022

A Local lecture—on the topic "Secret of Professional Networking & Wining first jobs for fresher's by Mr. Santosh Awasarkar, CO-Founder & Director, Pursullence GBS 1.4.P. Pune, Granuffence Technologies 1.1.P. Pune, E-Professe Technologies 1.4.P. Pune on Saturday, September 1892021

Fracturing & Processional September college of Pharmacy Siggle conducted a guest tecture, on Series of Professional September & summing from job for food Year B Pharmacy & M Pharmacy oftodesis on US September 2021 The second stated with brust introductions of Mr Sannosh Associated at El-Dounder & Director, Pursullance CBS LLP, Pone-Granufflenise Technologies LLP, Pone-L Professio Technologies LLP, Pone-Sir has explained about the importance of professional networking to pursue a successful career in Pharmacy. The guidest the students on how to built network on Unicellia and how to Ancash the professional relations for career growth. He also demonstrated the study of effective results writing and how to use key words in the results for gaining attention during interview. So has shared his professional experiences and guided the students on summing the first job. The session was very informative and useful for students. Tatal 65 students attended the session.